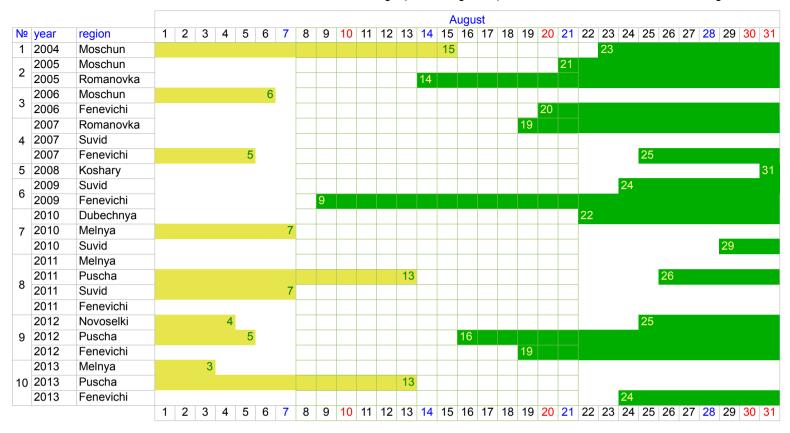

Short-toed Eagle (Circaetus gallicus) in Northern Ukraine. Dates of Nest Leaving

Juvenile is observed at the nest

Juvenile is observed out the nest

Period of nest leaving: 2nd and 3rd weeks of August in average