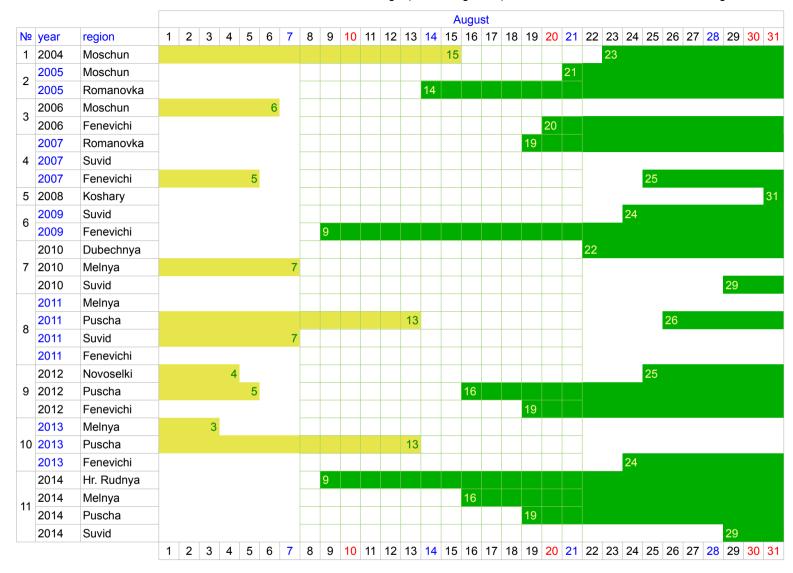

## Short-toed Eagle (Circaetus gallicus) in Northern Ukraine. Dates of Nest Leaving

Juvenile is observed at the nest

Juvenile is observed out the nest

| General data |               | Breeding success and nest choice   |     |                        |            |                                          |                      |                      |                                | Parameters of nesting trees |             |             |                |                    |
|--------------|---------------|------------------------------------|-----|------------------------|------------|------------------------------------------|----------------------|----------------------|--------------------------------|-----------------------------|-------------|-------------|----------------|--------------------|
|              |               |                                    |     | known nest             |            | average breeding success, juv/pair: 0,61 |                      |                      |                                |                             |             | average     | 23             | 53                 |
|              |               |                                    |     | change, %:             | 3          |                                          | 0,61                 |                      |                                |                             | standard    | deviation   | 5              | 9                  |
| pairs:       | 10            |                                    |     | per 10 cases: 6        |            | per 10 cases:                            | 6                    |                      |                                |                             |             | aximum:     |                | 75                 |
| years:       | 11            | successful:                        |     | new: 19                |            | successful:                              |                      | new: 22              | successful:                    |                             | minimum:    |             |                | 40                 |
| cases:       | 46            | unsuccessful:<br>previous breeding |     | same: 11               |            | unsuccessful:<br>current breeding        | <b>18</b> <i>rmk</i> | same: 11             | unsuccessful:<br>next breeding | 14                          |             | numbers     | nest height, m | trunk diameter, cm |
| <u>year</u>  | <u>region</u> | <u>previous preedirig</u>          | rmk | <u>current nest</u> rm |            | •                                        | IIIIK                | <u>next nest</u> rmk |                                | rmk                         | <u>tree</u> | rmk         |                | trunk diameter, cm |
| 2004         | Moschun       | ?                                  |     | ?                      | S          | successful                               |                      | new                  | successful                     |                             | pine        |             | 27             | 70                 |
| 2005         | Moschun       | successful                         |     | new                    | S          | successful                               |                      | same                 | successful                     |                             | pine        |             | 23             | 50                 |
| 2005         | Romanovka     | ?                                  |     | ?                      | S          | successful                               |                      | new                  | unsuccessful                   |                             | pine        |             | 28             | 55                 |
| 2006         | Moschun       | successful                         |     | same                   | S          | successful                               |                      | new ?04              | unsuccessful                   |                             | pine        |             | -              | -                  |
| 2006         | Romanovka     | successful                         |     | new                    | u          | ınsuccessful                             |                      | ?                    | successful                     |                             | ?           |             | -              | -                  |
| 2006         | Suvid         | ?                                  |     | ?                      | S          | successful                               |                      | ? ?06                | successful                     |                             | ?           |             | -              | -                  |
| 2006         | Fenevichi     | ?                                  |     | ?                      | S          | successful                               |                      | same                 | successful                     |                             | pine        |             | 24             | 45                 |
| 2007         | Moschun       | successful                         |     | new ?04                | 4 <b>u</b> | ınsuccessful                             |                      | new                  | ?                              |                             | ?           | ?pine       | -              | -                  |
| 2007         | Romanovka     | unsuccessful                       |     | ?                      | S          | successful                               |                      | ?                    | ?                              |                             | pine        |             | 33             | 65                 |
| 2007         | Suvid         | successful                         |     | ? ?06                  | 6 s        | successful                               |                      | new                  | unsuccessful                   |                             | pine        |             | 17             | 40                 |
| 2007         | Fenevichi     | successful                         |     | same                   | S          | successful                               |                      | new                  | unsuccessful                   |                             | pine        |             | -              | -                  |
| 2008         | Koshary       | ?                                  |     | ?                      | u          | ınsuccessful                             | ?                    | same                 | unsuccessful                   |                             | pine        |             | 27             | 45                 |
| 2008         | Suvid         | successful                         |     | new                    | u          | ınsuccessful                             |                      | new                  | successful                     |                             | pine        |             | 15             | 50                 |
| 2008         | Fenevichi     | successful                         |     | new                    | u          | ınsuccessful                             |                      | ?                    | successful                     |                             | ?           |             | -              | -                  |
| 2009         | Dubechnya     | ?                                  |     | ?                      | u          | ınsuccessful                             |                      | ?                    | successful                     |                             | ?           |             | -              | -                  |
| 2009         | Koshary       | unsuccessful                       | ?   | same                   | u          | ınsuccessful                             |                      | ?                    | ?                              |                             | pine        |             | -              | -                  |
| 2009         | Novoselki     | ?                                  |     | ?                      | u          | ınsuccessful                             |                      | new                  | unsuccessful                   |                             | pine        |             | 23             | 55                 |
| 2009         | Suvid         | unsuccessful                       |     | new                    | s          | successful                               |                      | new ?05              | successful                     |                             | pine        |             | 22             | 50                 |
| 2009         | Fenevichi     | unsuccessful                       |     | ?                      | s          | successful                               |                      | new                  | unsuccessful                   |                             | pine        |             | 11             | 45                 |
| 2010         | Dubechnya     | unsuccessful                       |     | ?                      | s          | successful                               |                      | new                  | ?                              |                             | pine        |             | 25             | 75                 |
| 2010         | Melnya        | ?                                  |     | ?                      | s          | successful                               |                      | same                 | successful                     |                             | pine        |             | 27             | 45                 |
| 2010         | Novoselki     | unsuccessful                       |     | new                    | u          | ınsuccessful                             |                      | new                  | unsuccessful                   |                             | pine        |             | 25             | 50                 |
| 2010         | Suvid         | successful                         |     | new ?05                | 5 s        | successful                               |                      | same                 | successful                     |                             | pine        |             | 14             | 50                 |
| 2010         | Fenevichi     | successful                         |     | new                    | u          | ınsuccessful                             |                      | ?                    | successful                     |                             | ?           |             | _              | -                  |
| 2011         | Melnya        | successful                         |     | same                   | s          | successful                               |                      | new                  | unsuccessful                   |                             | pine        |             | _              | _                  |
| 2011         | Novoselki     | unsuccessful                       |     | new                    | u          | ınsuccessful                             |                      | new .09              | successful                     |                             | ?           |             | _              | _                  |
|              | Puscha        | ?                                  |     | ?                      | s          | successful                               |                      | same                 | successful                     |                             | pine        |             | 29             | 50                 |
|              | Suvid         | successful                         |     | same                   |            | successful                               |                      | new                  | unsuccessful                   |                             | pine        |             | _              | -                  |
|              | Fenevichi     | unsuccessful                       |     | ?                      | _          | successful                               |                      | same                 |                                | ?                           | pine        |             | 24             | 65                 |
|              | Dubechnya     | ?                                  |     | ?                      |            | ınsuccessful                             |                      | new                  | ?                              |                             | pine        |             | ?              | ?                  |
|              | Melnya        | successful                         |     | new                    |            | ınsuccessful                             |                      | new .10              | successful                     |                             | ?           | ?pine       | _              | _                  |
|              | Novoselki     | unsuccessful                       |     | new .09                |            | successful                               |                      | new                  | unsuccessful                   |                             | pine        | 1 1 1 1 1 1 | _              | _                  |
|              | Puscha        | successful                         |     | same                   |            | successful                               |                      | same                 | successful                     |                             | pine        |             | _              | _                  |
|              | Suvid         | successful                         |     | new                    |            | ınsuccessful                             |                      | new                  | unsuccessful                   |                             | pine        |             | 22             | 65                 |
|              | Fenevichi     | successful                         |     | same                   |            |                                          | ?                    | new                  | successful                     |                             | pine        |             |                | _                  |